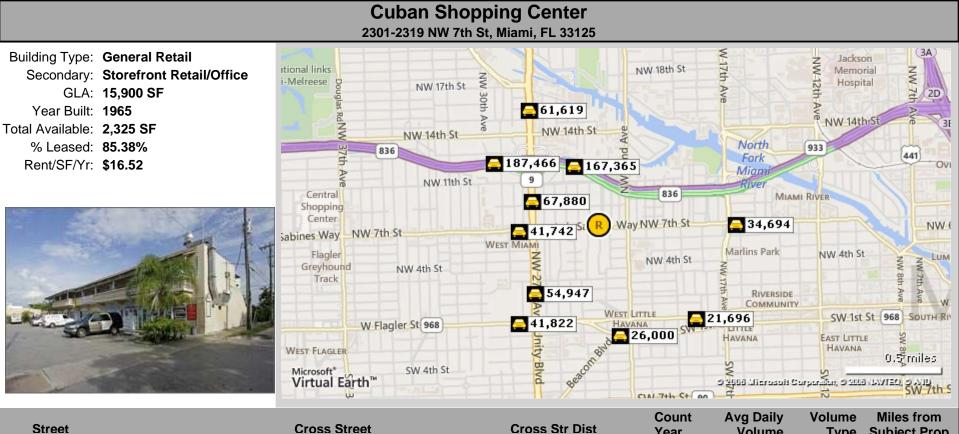

## **Traffic Count Report**

|    | Street       | Cross Street | Cross Str Dist | Count<br>Year | Avg Daily<br>Volume | Volume<br>Type | Miles from<br>Subject Prop |
|----|--------------|--------------|----------------|---------------|---------------------|----------------|----------------------------|
| 1  | E West Expy  | NW 11th St   | 0.21 SE        | 2012          | 167,365             | MPSI           | .33                        |
| 2  | NW 27th Ave  | NW 9th St    | 0.02 S         | 2012          | 67,880              | MPSI           | .37                        |
| 3  | NW 7th St    | NW 28th Ave  | 0.02 W         | 2012          | 41,742              | MPSI           | .42                        |
| 4  | NW 27th Ave  | NW 1st St    | 0.05 S         | 2012          | 54,947              | MPSI           | .50                        |
| 5  | SW 1st St    | Beacon Blvd  | 0.01 NW        | 2009          | 26,000              | AADT           | .60                        |
| 6  | E West Expy  | NW 29th Ave  | 0.04 E         | 2012          | 187,466             | MPSI           | .65                        |
| 7  | W Flagler St | NW 27th Ct   | 0.03 E         | 2012          | 41,822              | MPSI           | .68                        |
| 8  | NW 27th Ave  | NW 16th St   | 0.01 N         | 2012          | 61,619              | MPSI           | .71                        |
| 9  | W Flagler St | SW 18th Ave  | 0.03 E         | 2012          | 21,696              | MPSI           | .72                        |
| 10 | NW 7th St    | NW 16th Ave  | 0.02 E         | 2012          | 34,694              | MPSI           | .73                        |