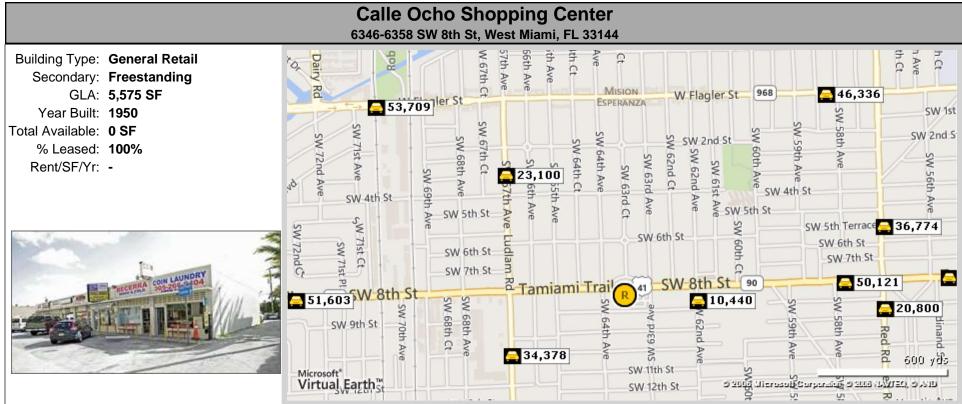

## **Traffic Count Report**

| Street         | Cross Street | Cross Str Dist | Count<br>Year | Avg Daily<br>Volume | Volume<br>Type | Miles from<br>Subject Prop |
|----------------|--------------|----------------|---------------|---------------------|----------------|----------------------------|
| 1 SW 62nd Ave  | SW 9th St    | 0.02 S         | 2012          | 10,440              | MPSI           | .20                        |
| 2 SW 67th Ave  | SW 10th St   | 0.04 N         | 2012          | 34,378              | MPSI           | .34                        |
| 3 SW 67th Ave  | SW 4th St    | 0.05 S         | 2012          | 23,100              | MPSI           | .45                        |
| 4 8th St SW    | SW 58th Ave  | 0.03 W         | 2012          | 50,121              | MPSI           | .59                        |
| 5 S Red Rd     | SW 9th St    | 0.02 N         | 2012          | 20,800              | MPSI           | .70                        |
| 6 SW 57th Ave  | SW 5th Ter   | 0.01 NW        | 2012          | 36,774              | MPSI           | .72                        |
| 7 W Flagler St | NW 58th Ct   | 0.03 W         | 2012          | 46,336              | MPSI           | .76                        |
| 8 W Flagler St | SW 71st Ave  | 0.06 W         | 2012          | 53,709              | MPSI           | .83                        |
| 9 8th St SW    | Ferdinand St | 0.03 W         | 2012          | 47,697              | MPSI           | .87                        |
| 10 8th St SW   | SW 73rd Ave  | 0.05 W         | 2012          | 51,603              | MPSI           | .88                        |
|                |              |                |               |                     |                |                            |