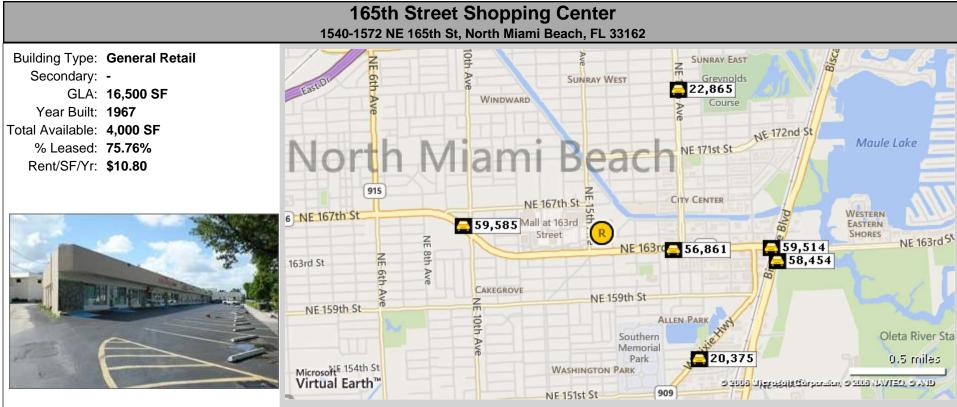

## **Traffic Count Report**

| Street               | Cross Street | Cross Str Dist | Count<br>Year | Avg Daily<br>Volume | Volume<br>Type | Miles from<br>Subject Prop |
|----------------------|--------------|----------------|---------------|---------------------|----------------|----------------------------|
| 1 NE 163rd St        | NE 18th Ct   | 0.03 W         | 2012          | 56,861              | MPSI           | .40                        |
| 2 N Miami Beach Blvd | NE 10th Ave  | 0.07 SE        | 2012          | 59,585              | MPSI           | .74                        |
| 3 W Dixie Hwy        | NE 154th St  | 0.03 SW        | 2012          | 20,375              | MPSI           | .85                        |
| 4 NE 19th Ave        | NE 176th St  | 0.03 S         | 2012          | 22,865              | MPSI           | .87                        |
| 5 NE 163rd St        | NE 23rd Ave  | 0.01 E         | 2012          | 59,514              | MPSI           | .91                        |
| 6 Biscayne Blvd      | NE 165th Ter | 0.21 N         | 2012          | 58,454              | MPSI           | .95                        |